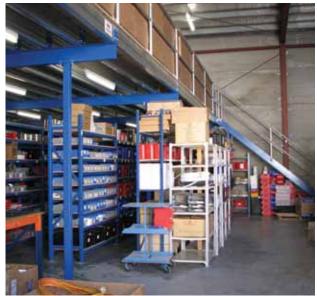

# elevated office areas

#### ELEVATED OFFICE AREAS - MEZZANINE FLOORS

are most efficient way of achieving much need office space without sacrificing your limited warehouse area