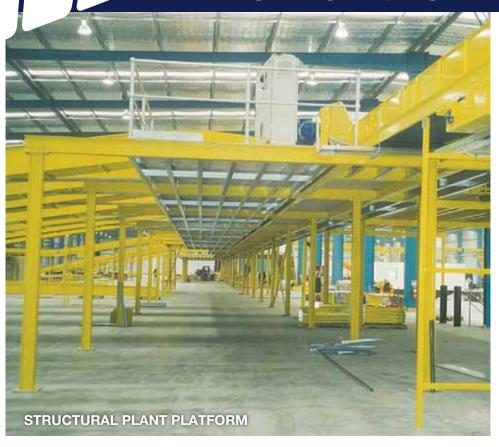

#### don't move out move up!

A RAISED STORAGE **PLATFORM** is the fast & economic way to add extra floor space within the shell of an existing building.

With increasing building costs and rental fees, every square metre of your office and warehouse area needs careful planning and design to give maximum space efficiency.

**RAISED STORAGE PLATFORMS** are free standing systems which do not depend on the structure of the existing building.

This unique system is completely demountable to make relocation easy. Structure of the platform will be carefully considered by our engineer for any desired weight loadings.

# mezzanine floors

double the space in the same place