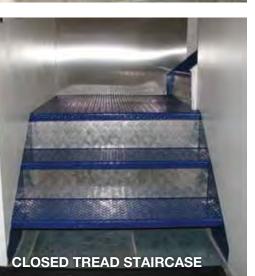

## staircases | ladders | ramps

#### staircases

ADEX manufacturer a fully welded staircase which has chequor plate treads. Handrails are also fitted to either one or two sides of the staircase as per requirements. These items are all manufactured to meet Australian Standards AS 1657-1992

staircase detail