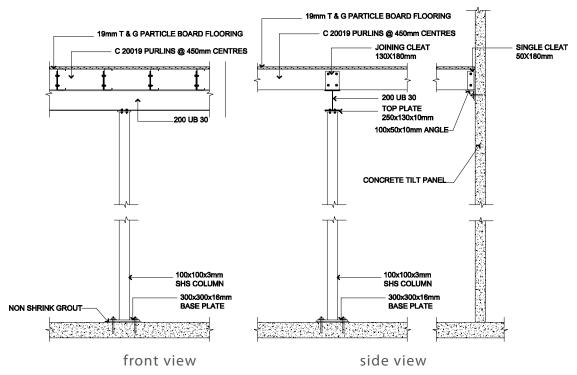

# typical beam connections

#### top mounted cleats

completely stand alone - easily relocated