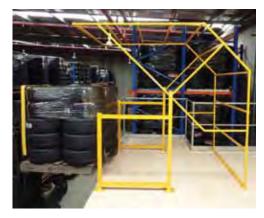

#### roll over safety

The roll over safety gate provides a safe loading area on the edge of a platform, for goods. The purpose of the roll over gate is to provide the highest level of safety at all times as goods are loaded and unloaded from platform