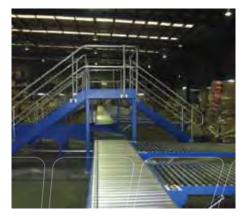

# roof top platforms

#### Ideal for servicing

- Air conditioning units
- Food Processing Equipment
- Holding Tanks

- Overhead Cranes
- Plant & machinery
- Printing Equipment
- Pump Stations