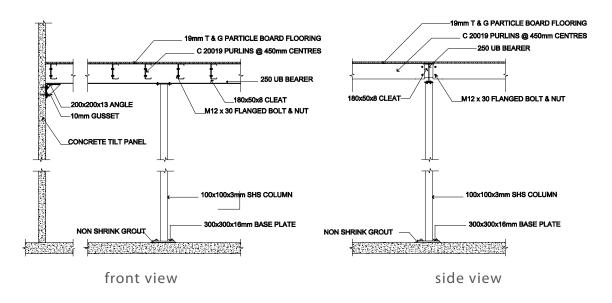

andrails | 12 |
| Flooring  | 13 |
| Safety    | 14 |



#### don't move out move up!

A RAISED STORAGE **PLATFORM** is the fast & economic way to add extra floor space within the shell of an existing building.

With increasing building costs and rental fees, every square metre of your office and warehouse area needs careful planning and design to give maximum space efficiency.

**RAISED STORAGE PLATFORMS** are free standing systems which do not depend on the structure of the existing building.

This unique system is completely demountable to make relocation easy. Structure of the platform will be carefully considered by our engineer for any desired weight loadings.













# mezzanine floors

double the space in the same place



# typical beam connections

#### side mounted cleats



#### top mounted cleats



completely stand alone - easily relocated

# elevated office areas





#### ELEVATED OFFICE AREAS - MEZZANINE FLOORS

are most efficient way of achieving much need office space without sacrificing your limited warehouse area

#### Ideal for

- Extra Offices
- Lunch Rooms
- Storage space
- Computer rooms
- Secure rooms
- Staff rooms
- Bathrooms

let us elevate your thinking





walkovers













#### quality makes the difference!

#### Ideal for servicing

- Air conditioning units
- Food Processing Equipment
- Holding Tanks

- Overhead Cranes
- Plant & machinery
- Printing Equipment
- Pump Stations

# roof top platforms



## staircases | ladders | ramps

#### staircases

ADEX manufacturer a fully welded staircase which has chequor plate treads. Handrails