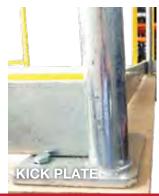

# handrails I kickplates

ADEX safety rails are Australian standards requirements, to which our system is fully compliant. The ball tube feature adds a finishing touch along with our folded kickrail. These items are galvanised as a standard finish, however, specific colours can be requested.