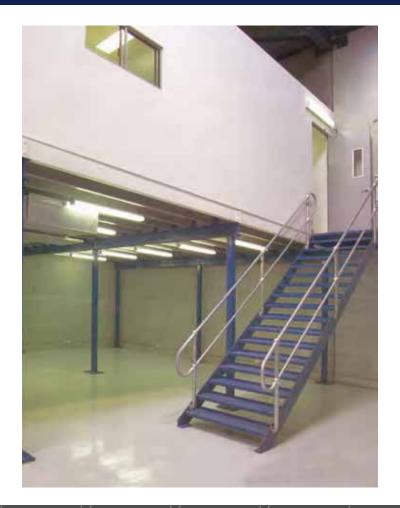

# elevated office areas

#### ELEVATED OFFICE AREAS - MEZZANINE FLOORS

are most efficient way of achieving much need office space without sacrificing your limited warehouse area