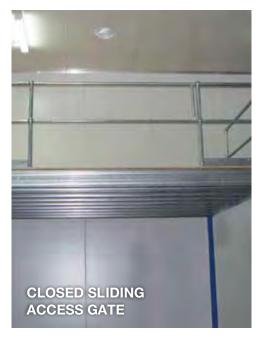

### gates

#### sliding access

**ADEX** lockable sliding access gates are a simple but most efficient means of providing a loading point on your Raised Storage Platform