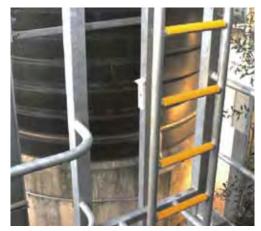

#### We can also help with:

- corner protectors
- wheels stops
- speed humps
- ladder rung covers
- stair nosings

#### meet work cover before they meet you!

Adex Antislip Ladder Rung Covers eliminate the risk of slips from ladders by increasing the surface area for foot contact and greatly enhancing both friction coefficient and visibility. Severe weather, spillages and even immersion in viscous or corrosive fluids will not adversely affect the performance of the Ladder Rung Cover.

Only Adex Antislip Ladder Rung Covers provide a guaranteed level of protection from slips, as well as substantially increasing the useful life of the ladder.

Head-first or backwards, a fall on a stairway - even a small flight can kill or cause major trauma. Adverse environmental conditions or the presence of lubricants, fluids and other contaminants will magnify the risk enormously.