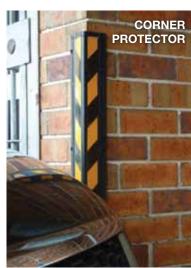

#### We can also help with:

- corner protectors
- wheels stops
- speed humps
- ladder rung covers
- stair nosings