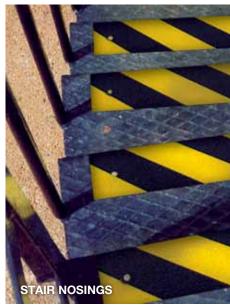

#### We can also help with:

- corner protectors
- wheels stops
- speed humps
- ladder rung covers
- stair nosings

Adex Antislip Stair Nosings, guard against the multiple dangers of polished, worn or cracked stairs in places exposed to weather or fluid spills by eliminating the slip hazard and reprofiling the leading edge of the stairs and increasing the shoe contact area.

Adex Antislip Stair Nosings are guaranteed not to crack, delaminate or wear smooth, and to remain impervious to any fluid spillage and weather condition.

PHONE 1800 281 303

FAX 1300 795 202

EMAIL sales@adexrsp.com.au