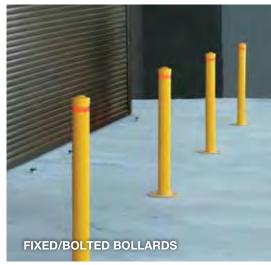

# make safety your first priority

The bollards manufactured by **ADEX** are designed to prevent structural damage to columns and high secure areas.

**ADEX** recommend the use of bollards in forktruck areas, carparks, commercial & industrial buildings and shopping centres.

Fixed/Bolted Bollards are embedded into the ground providing extra strength to sustain vehicle impact.

Padlock Removable Bollards are as durable as fixed/bolted bollards but have an easy accessibility to be removed.