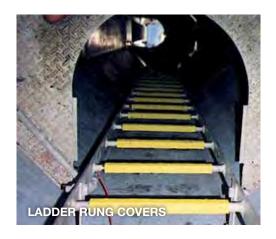

#### We can also help with:

- corner protectors
- wheels stops
- speed humps
- ladder rung covers
- stair nosings

#### meet work cover before they meet you!

Adex Antislip Ladder Rung Covers eliminate the risk of slips from ladders by increasing the surface area for foot contact and greatly enhancing both friction coefficient and visibility. Severe weather, spillages and even immersion in viscous or corrosive fluids will not adversely affect the performance of the Ladder Rung Cover.

Only Adex Antislip Ladder Rung Covers provide a guaranteed level of protection from slips, as well as substantially increasing the useful life of the ladder.

Head-first or backwards, a fall on a stairway - even a small flight can kill or cause major trauma. Adverse environmental conditions or the presence of lubricants, fluids and other contaminants will magnify the risk enormously.