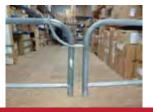

# typical beam connections

#### side mounted cleats

#### top mounted cleats

completely stand alone - easily relocated