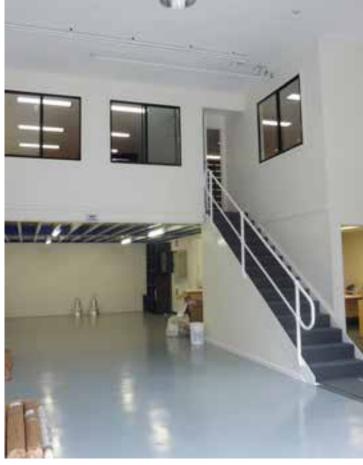

# elevated office areas

#### ELEVATED OFFICE AREAS - MEZZANINE FLOORS

are most efficient way of achieving much need office space without sacrificing your limited warehouse area