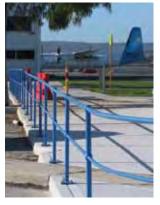

# handrails I kickplates

ADEX safety rails are Australian standards requirements, to which our system is fully compliant. The ball tube feature adds a finishing touch along with our folded kickrail. These items are galvanised as a standard finish, however, specific colours can be requested.