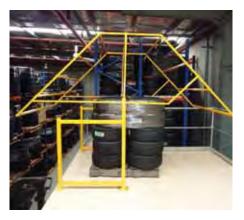

#### roll over safety

The roll over safety gate provides a safe loading area on the edge of a platform, for goods. The purpose of the roll over gate is to provide the highest level of safety at all times as goods are loaded and unloaded from platform