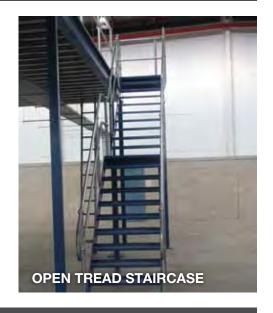

## staircases | ladders | ramps

#### stairladders

Stairladders are another option to consider where floor area is scarce. A stairladder has an incline of between 60° - 70° allowing them to be placed in confined spaces.
AS 1657-1992 5.6.1