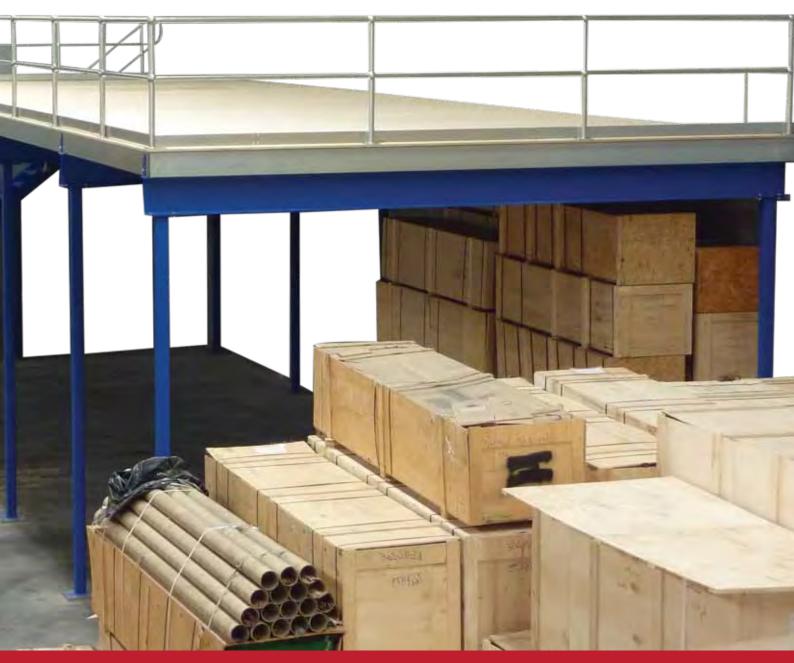

#### don't move out move up!

A RAISED STORAGE **PLATFORM** is the fast & economic way to add extra floor space within the shell of an existing building.

With increasing building costs and rental fees, every square metre of your office and warehouse area needs careful planning and design to give maximum space efficiency.

**RAISED STORAGE PLATFORMS** are free standing systems which do not depend on the structure of the existing building.

This unique system is completely demountable to make relocation easy. Structure of the platform will be carefully considered by our engineer for any desired weight loadings.