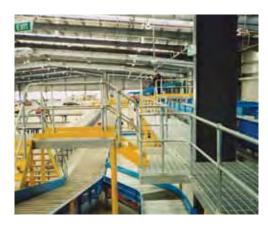

## staircases | ladders | ramps

#### staircases

ADEX manufacturer a fully welded staircase which has chequor plate treads. Handrails are also fitted to either one or two sides of the staircase as per requirements. These items are all manufactured to meet Australian Standards AS 1657-1992

staircase detail