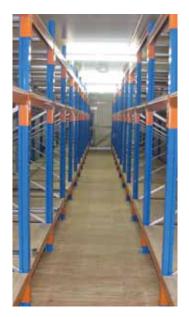

ing Platforms | 9  |
| Staircases   Ladders   Ramps                  | 10 |

| Gates     | 11 |
|-----------|----|
| Handrails | 12 |
| Flooring  | 13 |
| Safety    | 14 |



#### don't move out move up!

A RAISED STORAGE **PLATFORM** is the fast & economic way to add extra floor space within the shell of an existing building.

With increasing building costs and rental fees, every square metre of your office and warehouse area needs careful planning and design to give maximum space efficiency.

**RAISED STORAGE PLATFORMS** are free standing systems which do not depend on the structure of the existing building.

This unique system is completely demountable to make relocation easy. Structure of the platform will be carefully considered by our engineer for any desired weight loadings.













# mezzanine floors

double the space in the same place



# typical beam connections

#### side mounted cleats



#### top mounted cleats



completely stand alone - easily relocated

# elevated office areas





#### ELEVATED OFFICE AREAS - MEZZANINE FLOORS

are most efficient way of achieving much need office space without sacrificing your limited warehouse area

#### Ideal for

- Extra Offices
- Lunch Rooms
- Storage space
- Computer rooms
- Secure rooms
- Staff rooms
- Bathrooms

let us elevate your thinking





walkovers













#### quality makes the difference!

#### Ideal for servicing

- Air conditioning units
- Food Processing Equipment
- Holding Tanks

- Overhead Cranes
- Plant & machinery
- Printing Equipment
- Pump Stations

# roof top platforms



## staircases |