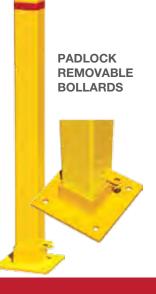

Fixed/Bolted Bollards are embedded into the ground providing extra strength to sustain vehicle impact.

Padlock Removable Bollards are as durable as fixed/bolted bollards but have an easy accessibility to be removed.