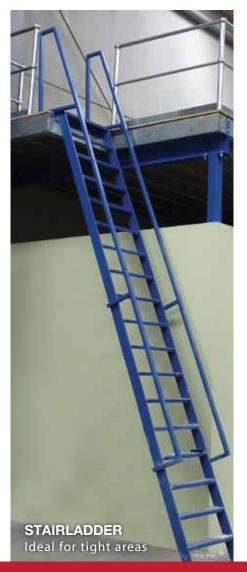

## staircases | ladders | ramps

#### stairladders

Stairladders are another option to consider where floor area is scarce. A stairladder has an incline of between 60° - 70° allowing them to be placed in confined spaces.
AS 1657-1992 5.6.1