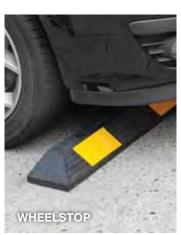

#### We can also help with:

- corner protectors
- wheels stops
- speed humps
- ladder rung covers
- stair nosings