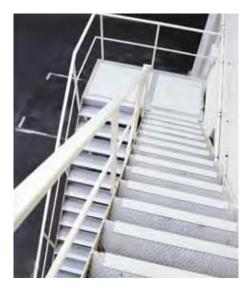

## staircases | ladders | ramps

#### staircases

ADEX manufacturer a fully welded staircase which has chequor plate treads. Handrails are also fitted to either one or two sides of the staircase as per requirements. These items are all manufactured to meet Australian Standards AS 1657-1992