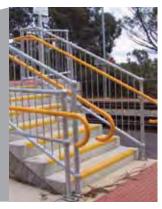

## staircases | ladders | ramps

#### staircases

ADEX manufacturer a fully welded staircase which has chequor plate treads. Handrails are also fitted to either one or two sides of the staircase as per requirements. These items are all manufactured to meet Australian Standards AS 1657-1992