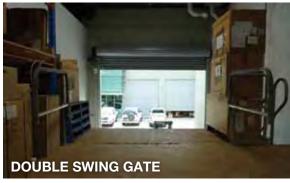

#### self closing swinging gate

The self closing swinging gate that Adex provides is another option that is used in places where a sliding gate can't be used e.g. Confined spaces