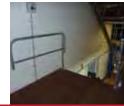

#### staircases

ADEX manufacturer a fully welded staircase which has chequor plate treads. Handrails are also fitted to either one or two sides of the staircase as per requirements. These items are all manufactured to meet Australian Standards AS 1657-1992

staircase detail