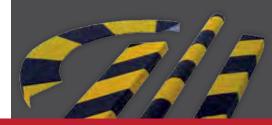

#### meet work cover before they meet you!

Adex Antislip Ladder Rung Covers eliminate the risk of slips from ladders by increasing the surface area for foot contact and greatly enhancing both friction coefficient and visibility. Severe weather, spillages and even immersion in viscous or corrosive fluids will not adversely affect the performance of the Ladder Rung Cover.

Only Adex Antislip Ladder Rung Covers provide a guaranteed level of protection from slips, as well as substantially increasing the useful life of the ladder.

Head-first or backwards, a fall on a stairway - even a small flight can kill or cause major trauma. Adverse environmental conditions or the presence of lubricants, fluids and other contaminants will magnify the risk enormously.