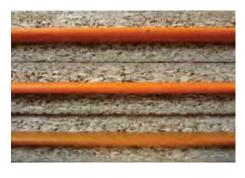

#### chequor plate

The pattern retains non slip characteristics which is recommended for walkways, ramps and non slip areas