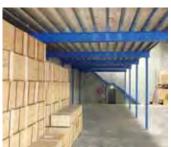

# mezzanine floors

double the space in the same place

#### don't move out move up!

A RAISED STORAGE **PLATFORM** is the fast & economic way to add extra floor space within the shell of an existing building.

With increasing building costs and rental fees, every square metre of your office and warehouse area needs careful planning and design to give maximum space efficiency.

**RAISED STORAGE PLATFORMS** are free standing systems which do not depend on the structure of the existing building.

This unique system is completely demountable to make relocation easy. Structure of the platform will be carefully considered by our engineer for any desired weight loadings.