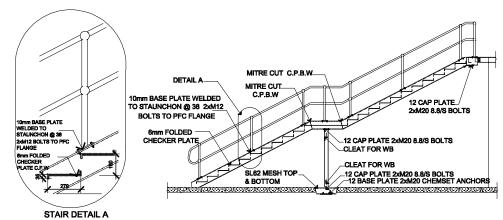

## staircases | ladders | ramps

#### staircases

ADEX manufacturer a fully welded staircase which has chequor plate treads. Handrails are also fitted to either one or two sides of the staircase as per requirements. These items are all manufactured to meet Australian Standards AS 1657-1992

staircase detail