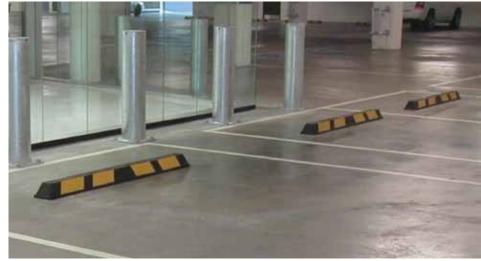

# make safety your first priority

The bollards manufactured by **ADEX** are designed to prevent structural damage to columns and high secure areas.

**ADEX** recommend the use of bollards in forktruck areas, carparks, commercial & industrial buildings and shopping centres.

Fixed/Bolted Bollards are embedded into the ground providing extra strength to sustain vehicle impact.

Padlock Removable Bollards are as durable as fixed/bolted bollards but have an easy accessibility to be removed.