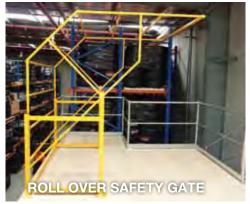

#### roll over safety

The roll over safety gate provides a safe loading area on the edge of a platform, for goods. The purpose of the roll over gate is to provide the highest level of safety at all times as goods are loaded and unloaded from platform