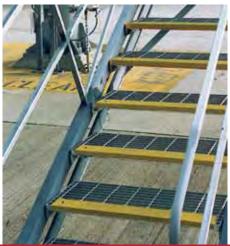

#### grid mesh

Has an extra anti slip surface which is ideal for walkovers, catwalks, ramps, roof top platforms and applications were lighting can be used from above.

#### chequor plate

The pattern retains non slip characteristics which is recommended for walkways, ramps and non slip areas