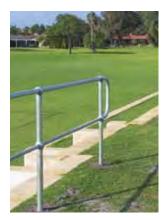

# handrails I kickplates

ADEX safety rails are Australian standards requirements, to which our system is fully compliant. The ball tube feature adds a finishing touch along with our folded kickrail. These items are galvanised as a standard finish, however, specific colours can be requested.