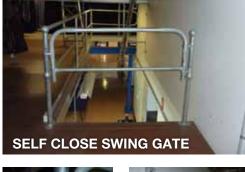

### gates

#### self closing swinging gate

The self closing swinging gate that Adex provides is another option that is used in places where a sliding gate can't be used e.g. Confined spaces