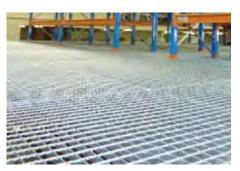

#### grid mesh

Has an extra anti slip surface which is ideal for walkovers, catwalks, ramps, roof top platforms and applications were lighting can be used from above.