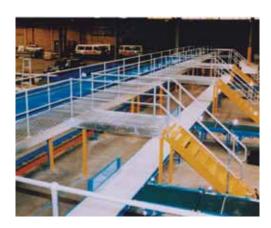

# roof top platforms

#### Ideal for servicing

- Air conditioning units
- Food Processing Equipment
- Holding Tanks

- Overhead Cranes
- Plant & machinery
- Printing Equipment
- Pump Stations