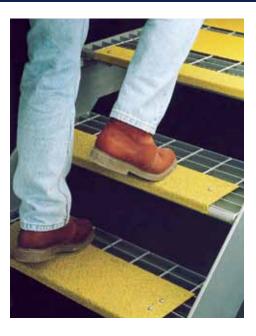

#### grid mesh

Has an extra anti slip surface which is ideal for walkovers, catwalks, ramps, roof top platforms and applications were lighting can be used from above.

#### chequor plate

The pattern retains non slip characteristics which is recommended for walkways, ramps and non slip areas