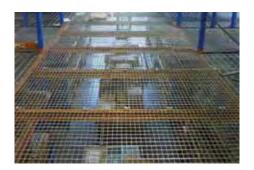

#### grid mesh

Has an extra anti slip surface which is ideal for walkovers, catwalks, ramps, roof top platforms and applications were lighting can be used from above.