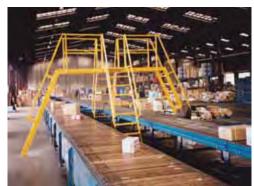

# roof top platforms

#### Ideal for servicing

- Air conditioning units
- Food Processing Equipment
- Holding Tanks

- Overhead Cranes
- Plant & machinery
- Printing Equipment
- Pump Stations