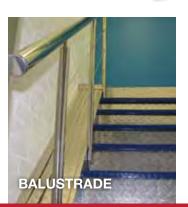

# handrails I kickplates

ADEX safety rails are Australian standards requirements, to which our system is fully compliant. The ball tube feature adds a finishing touch along with our folded kickrail. These items are galvanised as a standard finish, however, specific colours can be requested.