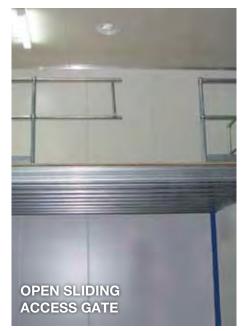

### gates

#### sliding access

**ADEX** lockable sliding access gates are a simple but most efficient means of providing a loading point on your Raised Storage Platform