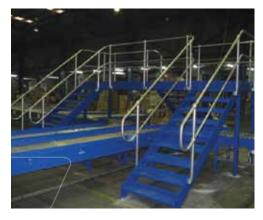

## staircases | ladders | ramps

#### staircases

ADEX manufacturer a fully welded staircase which has chequor plate treads. Handrails are also fitted to either one or two sides of the staircase as per requirements. These items are all manufactured to meet Australian Standards AS 1657-1992